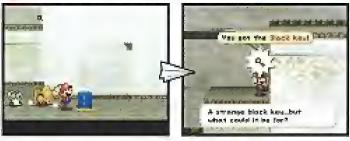

#### MYSTERIOUS TREASURE CHEST

After you defeat the Goombas, climb the stairs and ride the moving platform to the warp pipe behind the fence. Jump down the pipe then follow the path until you come to a pair of yellow blocks. If you shash the blocks with your hanner, you'll reveal another warp pipe. Take it to the room at point 5, then hit the blue I Block and ascend the stairs that unfold. In the next room, you'll hear a voice coming from the black treasure chest. It'll ask you to search for a Black Key, which you'll findif you simply fall off the ledge to the left in the previous room.

#### PAPER CURSE

When you unlock the treasure chest, the thinginside will "curse" you with your first paper ability. Plane mode. While you're standing on a paper airplane panel, you can press the Y Button to fold yourself into an airplane and take flight. Tilt the Control Stick back to raise your nose, and forward to lower it. Press 8 to return to normal.